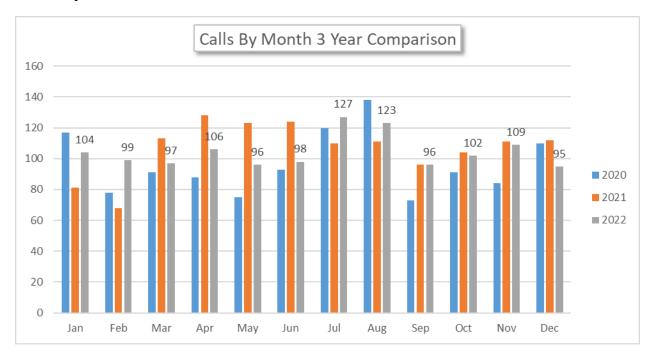

# **JACKSON COUNTY FIRE DISTRICT 4**

1200 HWY 62 • SHADY COVE, OR • 97539 • (541) 878-2666

## **Jackson County Fire District 4**

Monthly Report: December 2022

Total Number of Incidents for December 2022 95

Average Response time
Dispatched and cancelled enroute calls have been excluded

|                | Average Response Time | # of Calls |
|----------------|-----------------------|------------|
| City limits    | 6:06                  | 66         |
| Non City/Rural | 11:35                 | 29         |

#### **Monthly Call Volume**



3rd January 2023

#### **Breakdown by Major Incident Type**



| MAJOR INCIDENT TYPE                                          | #<br>INCIDENTS | % of TOTAL |
|--------------------------------------------------------------|----------------|------------|
| 100 Series - Fire                                            | 3              | 3.16%      |
| 200 series Overpressure Rupture, Explosion, Overheat No Fire | 0              | 0.00%      |
| 300 Series - Rescue & Emergency Medical Service              | 64             | 67.37%     |
| 400 Series - Hazardous Condition (No Fire)                   | 1              | 1.05%      |
| 500 Series - Service Call                                    | 12             | 12.63%     |
| 600 Series - Good Intent Call                                | 14