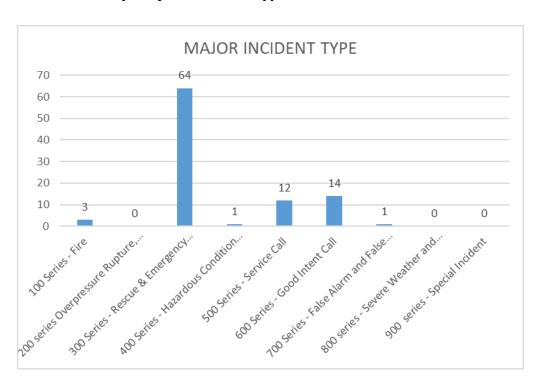

#### **Breakdown by Major Incident Type**

| MAJOR INCIDENT TYPE                                          | #<br>INCIDENTS | % of TOTAL |
|--------------------------------------------------------------|----------------|------------|
| 100 Series - Fire                                            | 3              | 3.16%      |
| 200 series Overpressure Rupture, Explosion, Overheat No Fire | 0              | 0.00%      |
| 300 Series - Rescue & Emergency Medical Service              | 64             | 67.37%     |
| 400 Series - Hazardous Condition (No Fire)                   | 1              | 1.05%      |
| 500 Series - Service Call                                    | 12             | 12.63%     |
| 600 Series - Good Intent Call                                | 14             | 14.74%     |
| 700 Series - False Alarm and False Call                      | 1              | 1.05%      |
| 800 series - Severe Weather and Natural Disaster             | 0              | 0.00%      |
| 900 series - Special Incident                                | 0              | 0.00%      |
| TOTAL                                                        | 95             | 100%       |