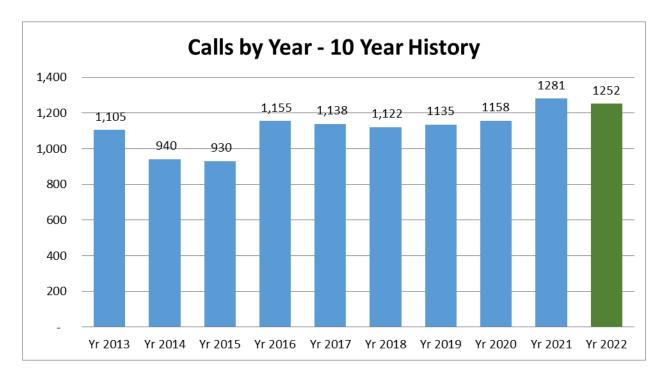

| 0.00%      |
| 300 Series - Rescue & Emergency Medical Service              | 64             | 67.37%     |
| 400 Series - Hazardous Condition (No Fire)                   | 1              | 1.05%      |
| 500 Series - Service Call                                    | 12             | 12.63%     |
| 600 Series - Good Intent Call                                | 14             | 14.74%     |
| 700 Series - False Alarm and False Call                      | 1              | 1.05%      |
| 800 series - Severe Weather and Natural Disaster             | 0              | 0.00%      |
| 900 series - Special Incident                                | 0              | 0.00%      |
| TOTAL                                                        | 95             | 100%       |

### **Call History**